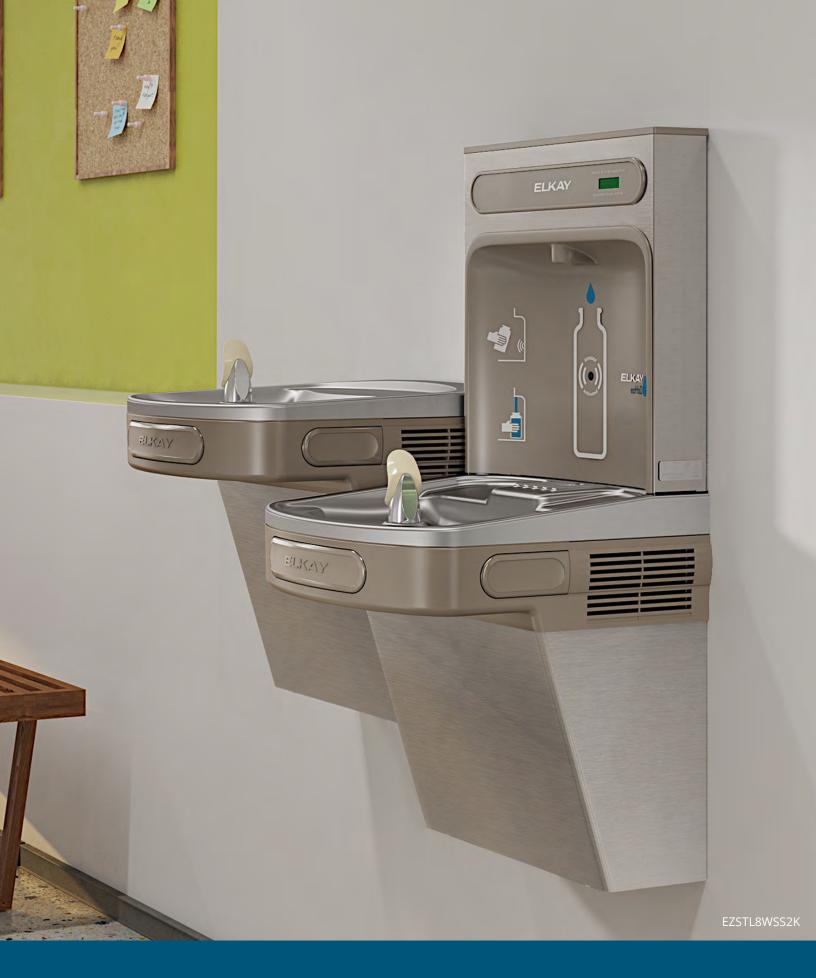

#### **In-Wall Bottle Filling Stations**

Flush with wall for a seamless look, our In-Wall Bottle Filling Stations are ideal for office buildings, hospitals and indoor recreational facilities. Available in filtered and non-filtered, refrigerated or non-refrigerated models.

#### **Architectural Fountains With Integral Bottle Filling Stations**

The sleek design of our architectural fountains integrated with an ezH2O bottle filling station provides a complete, in-wall water delivery solution.

#### **Bottle Filling Stations**

The ezH2O can be installed alone or with architectural fountains.

Sleek styling enhances all architectural types, whether classic or cutting edge.

Softly rounded corners and contoured basin provide a splash-resistant surface.