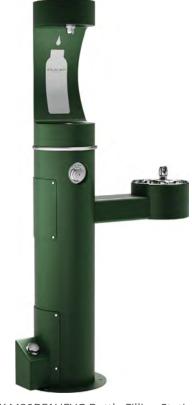

#### **Outdoor Tubular Bottle Filling Stations and Fountains**

Our outdoor tubular bottle filling stations and drinking fountains offer attractive, long-lasting durability to withstand tough weather conditions. The strong exterior is made from Type 316 stainless steel — standard on all Elkay outdoor tubular models. They are built for busy areas such as parks, pools, golf courses, and school and work campuses.

#### **Type 316 Stainless Steel**

Increased corrosion resistance makes this product ideal for high-saline environments such as coastal regions and outdoor areas where de-icing salts are common.

#### **Colors**

Blue

Gray

Evergreen Black (Standard)

Colors apply to all units.

LK4409BFBLU

LK4420BF1UEVG Bottle Filling Station 4481FPEVG Foot Pedal