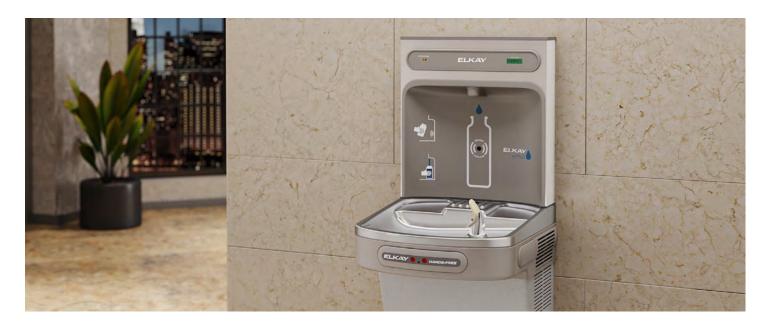

#### ezH2O® Bottle Filling Stations

ezH2O® units have great features to provide convenient, sustainable and healthy hydration.

#### **Hands Free**

Sensor activation and bottle rest platform provide users with a touchless bottle filling experience.

#### **Minimal Splashing**

Dispenses a clean, laminar flow of water so there's minimal splashing.

#### **Filter Status Lights**

Colorful lights indicate when filter needs changing so you always know you're getting filtered water.

#### **Real Drain**

The basin includes a real drain system to help with drainage and eliminate standing water.

#### **Quick Fill and Laminar Flow**

Fill rate is 4.1 LPM for refrigerated units and 5.7 LPM for non-refrigerated units.