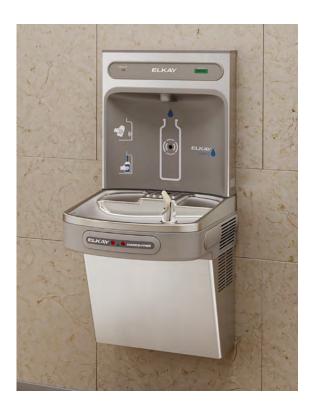

#### ezH2O® Bottle Filling Stations

ezH2O® units have great features to provide convenient, sustainable and healthy hydration.

#### **Hands Free**

Sensor activation and bottle rest platform provide users with a touchless bottle filling experience.

#### **Minimal Splashing**

Dispenses a clean, laminar flow of water so there's minimal splashing.

#### **Filter Status Lights**

Colorful lights indicate when filter needs changing so you always know you're getting filtered water.