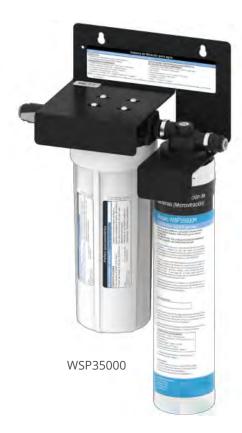

### WaterSentry® 35000 Gallon Bacteria Water Filtration System

- Offers up to 10x the capacity of standard bacteria filters, making it perfect for high-traffic areas
- Includes sediment pre-filter with a nominal grade of 10 microns, prolonging the life of your filtration system
- Uses carbon-block technology and a filter membrane to remove the following through microfiltration:
  - · Bacteria and total coliforms
  - Taste
  - Odor
  - Chlorine
- This system complies with the Official Mexican Norm NOM-244-SSA1-2008 and was tested by a third party laboratory authorized by COFEPRIS.

51300C