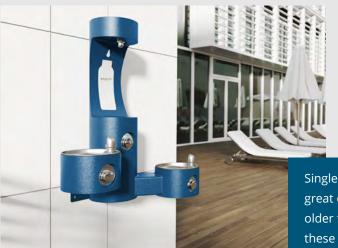

#### **Wall-mount Models**

With industry-leading construction, Elkay tubular wall-mount fountains and bottle filling stations are ideal for public spaces with high-traffic areas such as schools, parks and commercial buildings.

Single-line installation makes these units a great choice when upgrading or replacing older fountains. One waste line means these units are simple to maintain.