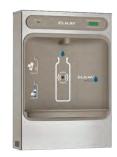

#### ezH2O® Bottle Filling Stations

ezH2O® units have great features to provide convenient, sustainable and healthy hydration.

#### **Hands Free**

Sensor activation and bottle rest platform provide users with a touchless bottle filling experience.

#### **Minimal Splashing**

Dispenses a clean, laminar flow of water so there's minimal splashing.

#### **Filter Status Lights**

Colorful lights indicate when filter needs changing so you always know you're getting filtered water.

#### **Antimicrobial Protection**

Inhibits the growth of mold and mildew.

#### **Real Drain**

The basin includes a real drain system to help with drainage and eliminate standing water.

#### **Quick Fill and Laminar Flow**

Fill rate is 4.1 LPM for refrigerated units and 5.7 LPM for non-refrigerated units.

#### **Green Ticker**™

Informs users of the number of 590 ml single-use water bottles saved from waste by using reusable bottle and cups.