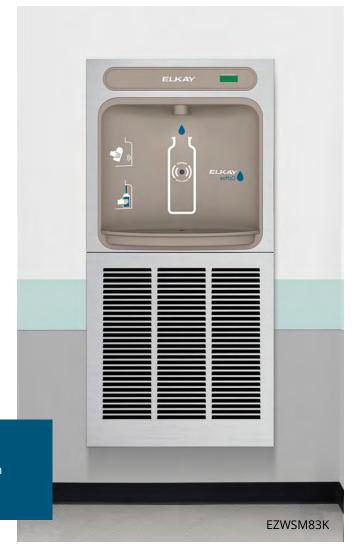

#### **In-Wall Bottle Filling Stations**

Flush with wall for a seamless look, our In-Wall Bottle Filling Stations are ideal for office buildings, hospitals and indoor recreational facilities. Available in filtered and non-filtered, refrigerated or non-refrigerated models.

#### **Architectural Fountains With Integral Bottle Filling Stations**

The sleek design of our architectural fountains integrated with an ezH2O bottle filling station provides a complete, in-wall water delivery solution.

#### **Bottle Filling Stations**

The ezH2O can be installed alone or with architectural fountains.

Sleek styling enhances all architectural types, whether classic or cutting edge.

Softly rounded corners and contoured basin provide a splash-resistant surface.