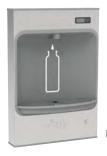

#### **Surface Mount**

Can be used in locations with limited wall depth or in conjunction with a fountain or remote chiller. Available with electric display and available in a mechanically activated version with battery-powered Green Ticker and visual filter monitor.

#### **Models**

LZWSSMJO

Sensor-activated design.

LMASMB

Mechanical push button for areas where electric is not available.