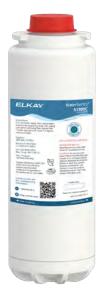

## WaterSentry® Lead + Microplastics NSF/ANSI Certified Filter (Bottle Fillers)

- Reduces odors and discoloration from incoming water
- Quick-disconnect, 1/4 turn makes installation and replacement easy
- Automatic inlet shut-off valve closes when filter is removed to minimize spills
- Filter media is self-contained, providing a more sanitary replacement process
- Recommended replacement is every 11,000 liters or one year after installation, whichever occurs first
- For use with most Elkay ezH2O bottle filling stations