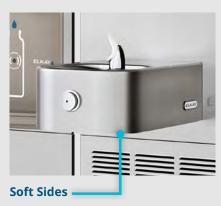

#### **Vandal Resistant**

For high-traffic applications such as education facilities or indoor recreation areas. Full stainless steel construction is not only durable, but easy to clean. Comes with vandal-resistant bubbler(s) and push-button activated bottle filling station. Non-filtered versions are rated for outdoor use.

#### **Vandal-resistant Bubbler**

Chrome plated with integral hood guard design to prevent contamination from other users, airborne deposits and tampering.