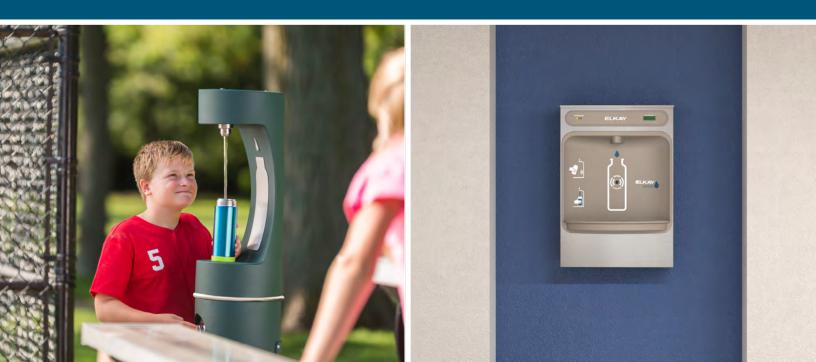

#### **Outdoor Tubular Bottle Filling Stations and Fountains**

Our outdoor tubular bottle filling stations and drinking fountains offer attractive, long-lasting durability to withstand tough weather conditions. The strong exterior is made from Type 316 stainless steel — standard on all Elkay outdoor tubular models. They are built for busy areas such as parks, pools, golf courses, and school and work campuses.

#### **Wall-mount Models**

With industry-leading construction, Elkay tubular wall-mount fountains and bottle filling stations are ideal for public spaces with high-traffic areas such as schools, parks and commercial buildings.