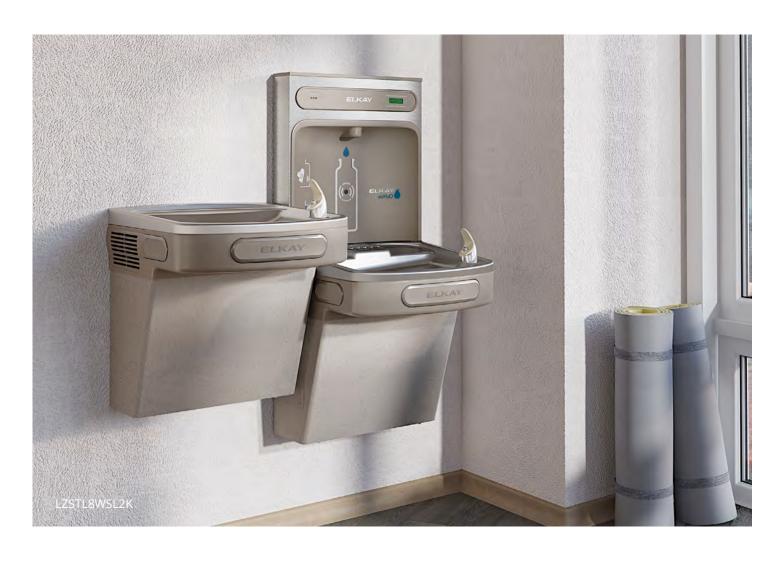

#### **In-Wall Bottle Filling Stations**

Flush with wall for a seamless look, our In-Wall Bottle Filling Stations are ideal for office buildings, hospitals and indoor recreational facilities. Available in filtered and non-filtered, refrigerated or non-refrigerated models.

#### **Architectural Fountains With Integral Bottle Filling Stations**

The sleek design of our architectural fountains integrated with an ezH2O bottle filling station provides a complete, in-wall water delivery solution.

#### **Bottle Filling Stations**

The ezH2O can be installed alone or with architectural fountains.

Sleek styling enhances all architectural types, whether classic or cutting edge.

Softly rounded corners and contoured basin provide a splash-resistant surface.