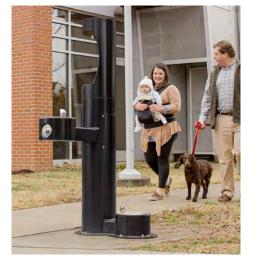

#### **Outdoor Tubular Bottle Filling Stations and Fountains**

Our outdoor tubular bottle filling stations and drinking fountains offer attractive, long-lasting durability to withstand tough weather conditions. The strong exterior is made from Type 316 stainless steel — standard on all Elkay outdoor tubular models. They are built for busy areas such as parks, pools, golf courses, and school and work campuses.

#### **Foot Pedal Accessory**

Convert outdoor bottle filling stations to hands-free units with this easy-to-install foot activation pedal. Order with a new unit or retrofit an existing one.