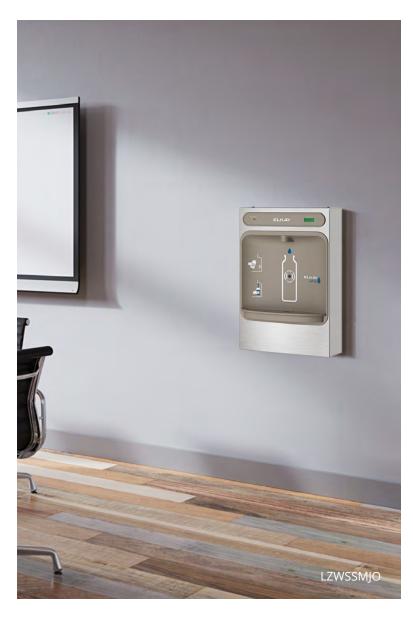

#### **Surface Mount**

Can be used in locations with limited wall depth or in conjunction with a fountain or remote chiller. Available with electric display and available in a mechanically activated version with battery-powered Green Ticker and visual filter monitor.

#### **Models**

LZWSSMJO

Sensor-activated design.

LMASMB

Mechanical push button for areas where electric is not available.