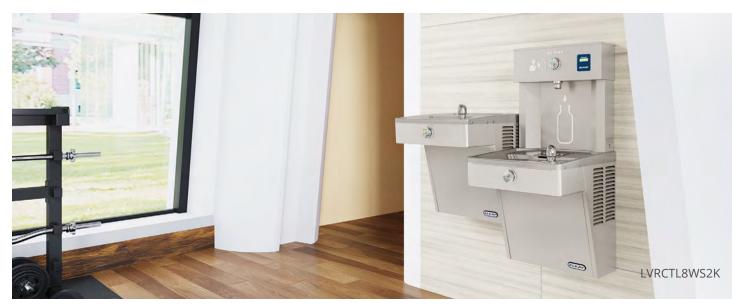

#### **In-Wall Bottle Filling Stations**

Flush with wall for a seamless look, our In-Wall Bottle Filling Stations are ideal for office buildings, hospitals and indoor recreational facilities. Available in filtered and non-filtered, refrigerated or non-refrigerated models.

#### **Architectural Fountains With Integral Bottle Filling Stations**

The sleek design of our architectural fountains integrated with an ezH2O bottle filling station provides a complete, in-wall water delivery solution.

#### **Bottle Filling Stations**

The ezH2O can be installed alone or with architectural fountains.

Sleek styling enhances all architectural types, whether classic or cutting edge.

Softly rounded corners and contoured basin provide a splash-resistant surface.