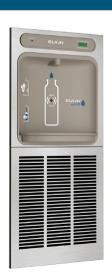

## ELKA ezH2O® BOTTLE FILLING STATION SURFACE MOUNT FILTERED, NON-REFRIGERATED, STAINLESS, 220V

## ELKAY ezH2O® BOTTLE FILLING STATION IN-WALL FILTERED, 8 GPH, STAINLESS, 220V

| ((ANDS) | Touchless, sensor activation (bottle filler) designed for easy use.                                     |
|---------|---------------------------------------------------------------------------------------------------------|
|         | Visual filter monitor with LED filter status indicator for when filter change is necessary.             |
|         | Green Ticker™ informs the user of the number of 20 oz. plastic water bottles saved from waste.          |
|         | Laminar flow provides clean fill with minimal splash.                                                   |
|         | Silver ion antimicrobial protection on key plastic components to inhibit the growth of mold and mildew. |
|         | Rated for indoor use.                                                                                   |