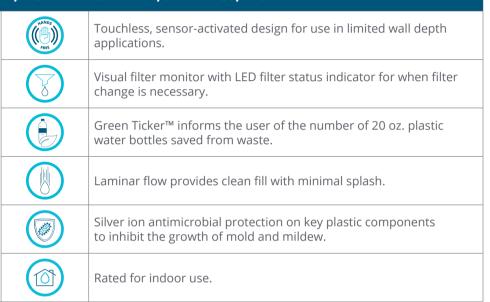

## ELKAY ezH2O® BOTTLE FILLING STATION IN-WALL FILTERED, 8 GPH, STAINLESS, 220V

| ((ANDS) | Touchless, sensor activation (bottle filler) designed for easy use.                                     |
|---------|---------------------------------------------------------------------------------------------------------|
|         | Visual filter monitor with LED filter status indicator for when filter change is necessary.             |
|         | Green Ticker™ informs the user of the number of 20 oz. plastic water bottles saved from waste.          |
|         | Laminar flow provides clean fill with minimal splash.                                                   |
|         | Silver ion antimicrobial protection on key plastic components to inhibit the growth of mold and mildew. |
|         | Rated for indoor use.                                                                                   |