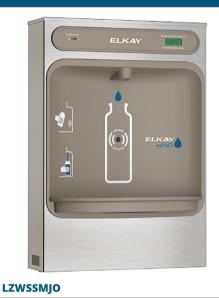

## ELKA ezH2O® BOTTLE FILLING STATION SURFACE MOUNT FILTERED, NON-REFRIGERATED, STAINLESS, 220V