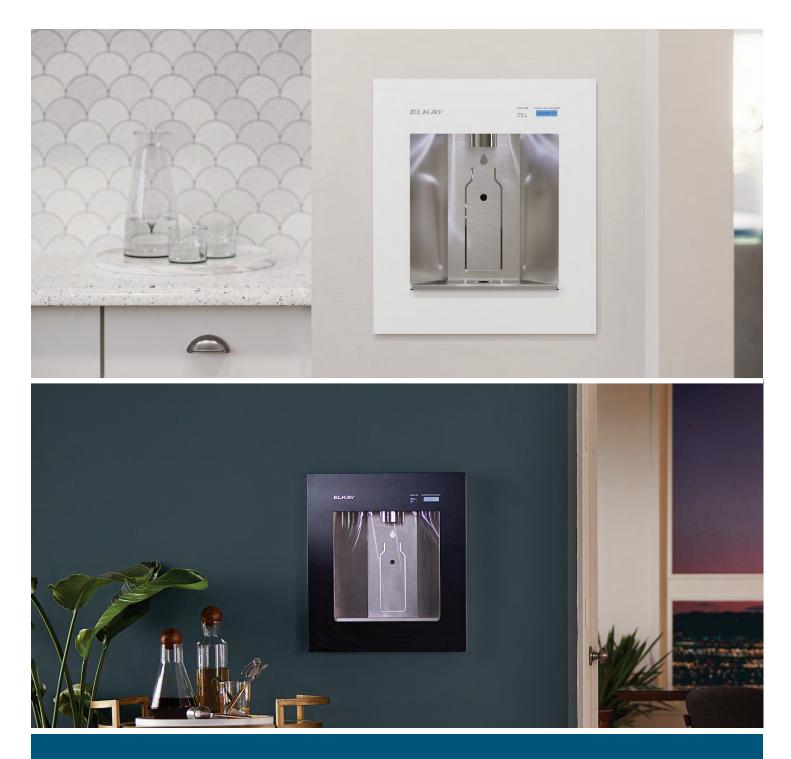

#### ezH2O Liv Pro<sup>™</sup> In-wall Filtered Water Dispenser 220-240V

Serve guests and colleagues cleaner, healthier water in a sustainable way with an **Elkay ezH2O Liv Pro**<sup>™</sup>. It's designed for commercial, multy-family housing complex and hospitality environments such as lobbies and conference rooms.

## Water dispenser installs between standard wall studs. Water line and electrical required.

LBWD2C00WHC 220-240V | LBWD2C00BKC 220-240V

#### Colors:

ELKA

00000152