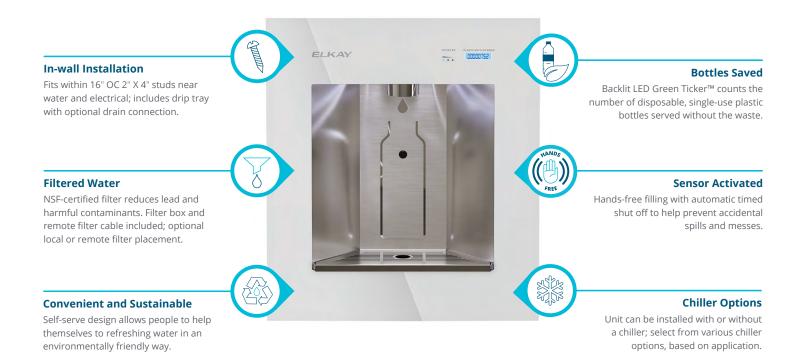

Say goodbye to ordering expensive cases of bottled water that take up precious storage space.

UNIVERSAL SOCKET The units have an internal universal socket (IEC) that adapts itself to the plugs of all regions. Cable not included.

## Water dispenser installs between standard wall studs. Water line and electrical required.

LBWD2C00WHC 220-240V | LBWD2C00BKC 220-240V

#### Models Include:

A water dispenser with tempered glass panel, 3,000 gallon filter and remote filter cable.

### Chiller Options\*:

ER52Y - Elkay Remote Chiller, 5 GPH, 220V ECH82 - Elkay Remote Chiller, 8 GPH, 220V \*Sold separately.