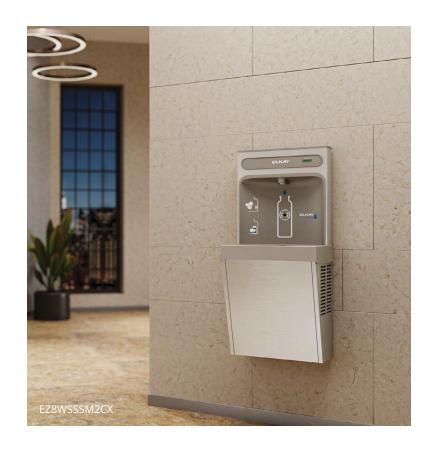

# Chilled Drinking Water, Where You Need It

Enjoy the same great experience you've come to expect from our ezH2O bottle filling stations with our refrigerated surface mount units. Chilled water is dispensed from this bottle filling station to deliver a truly refreshing solution.

## **Improved Access**

A wall projection of just 12" improves access for quick water bottle fills.

# **Upgrade Existing Spaces**

Rough-in replacement allows replacement over existing plumbing and electrical lines for a refreshing, refrigerated hydration solution.\* \*Compatible with EZ and EMAB Elkay models.