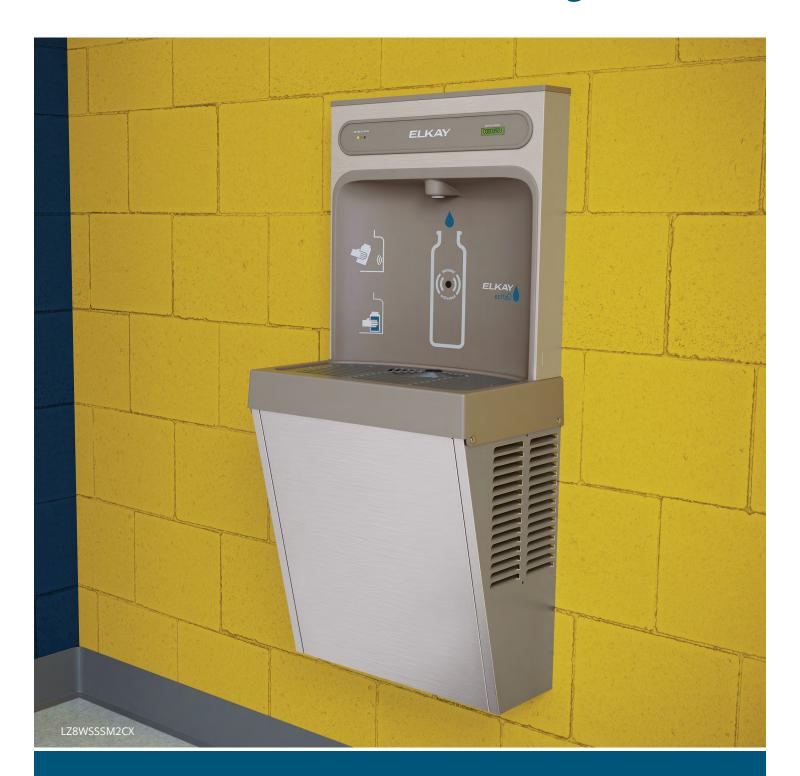

# ezH2O<sup>®</sup> **Refrigerated** Surface Mount **Bottle Filling Station**

# **Chilled Water With Touchless Dispense**

Deliver refreshing, refrigerated water where you need it. This intuitive bottle filling station provides a completely hands-free, hygienic water delivery solution for any indoor space.

# Chilled Drinking Water, Where You Need It

Enjoy the same great experience you've come to expect from our ezH2O bottle filling stations with our refrigerated surface mount units. Chilled water is dispensed from this bottle filling station to deliver a truly refreshing solution.

#### **Convenient Metal Grate**

Stainless steel grate provides a bottle rest platform for convenient, hands-free bottle filling. The metal grate removes easily for cleaning.

## **Improved Access**

A wall projection of just 12" improves access for quick water bottle fills.

#### **See Bottles Saved**

Green Ticker™ informs user of number of 20 oz. plastic water bottles saved from waste.

## **Hands-free Activation**

Touchless, sensor-activated bottle filler is designed for hygienic hydration and easy hands-free use.