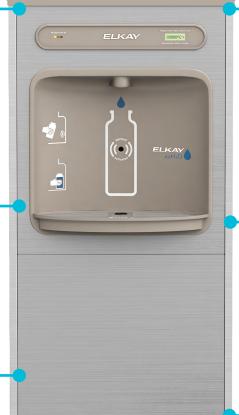

#### **HANDS-FREE ACTIVATION**

No-touch sensor activation delivers a clean, quick water bottle fill. An automatic 20-second shut-off timer guards against unwanted spills and overfills.

**QUICK AND EASY** 

#### **FILTERED WATER**

Model is designed for our WaterSentry® filter, which is certified to NSF standards to reduce lead and other harmful contaminants (filter sold separately).

## SUSTAINABILITY THROUGH BOTTLES SAVED

Minimize dependency on disposable plastic water bottles. Our Green Ticker™ informs users of the number of 20 oz. plastic water bottles saved from waste.