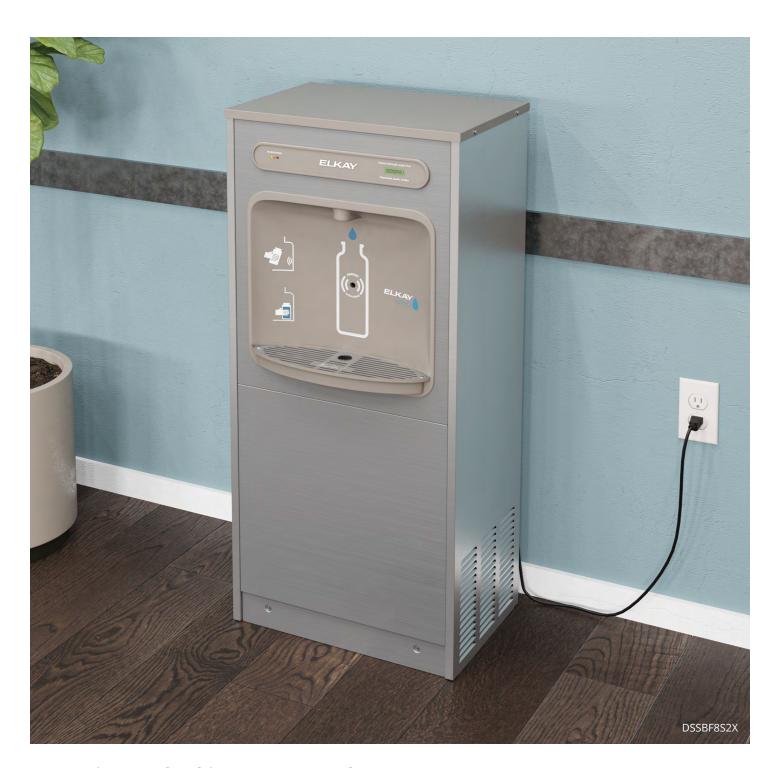

# ezH2O<sup>®</sup> **Floor-standing** Bottle Filling Station

### Convenient. Refreshing. Easy Upgrade.

A refreshing and hygienic upgrade to your existing Elkay® water cooler, this freestanding bottle filling station is convenient and can be installed in any indoor location where there is a water supply and drain. Minimize dependency on disposable plastic water bottles and enjoy chilled, filtered water.

#### **FLEXIBLE INSTALLATION**

Easily retrofits existing EFA and LAFE 115V style coolers. Say

goodbye to the bubbler and

hello to hygienic hydration.

This freestanding unit can be installed anywhere there is a water supply and drain. Its traditional floor mount design allows for freestanding or wall backed installation.

A convenient, single power cord design makes this freestanding bottle filling station a true plugand-play solution.