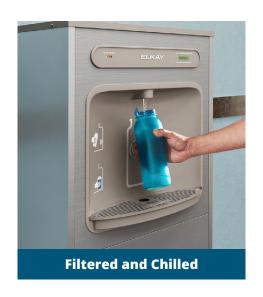

### Convenient. Refreshing. Easy Upgrade.

A refreshing and hygienic upgrade to your existing Elkay® water cooler, this freestanding bottle filling station is convenient and can be installed in any indoor location where there is a water supply and drain. Minimize dependency on disposable plastic water bottles and enjoy chilled, filtered water.

#### **HANDS-FREE ACTIVATION**

No-touch sensor activation delivers a clean, quick water bottle fill. An automatic 20-second shut-off timer guards against unwanted spills and overfills.

**QUICK AND EASY** 