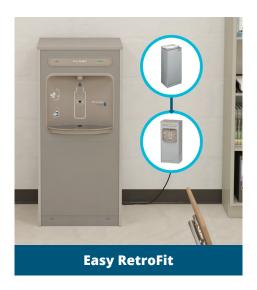

**RETROFIT** 

#### **FLEXIBLE INSTALLATION**

Easily retrofits existing EFA and LAFE 115V style coolers. Say

goodbye to the bubbler and

hello to hygienic hydration.

This freestanding unit can be installed anywhere there is a water supply and drain. Its traditional floor mount design allows for freestanding or wall backed installation.