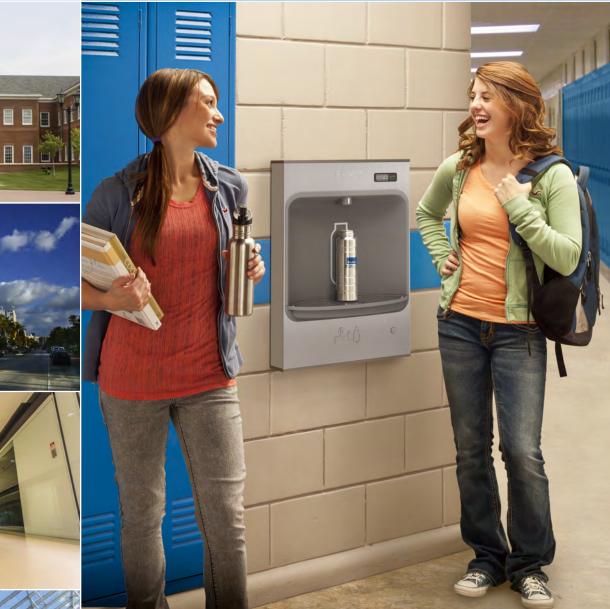

## Mechanical Bottle Filling Station, Surface Mount

The EZH2O Mechanical activated station was built with installations in mind where electricity is not as easily accessible. With the addition of EMASMB and LMASMB, you have the ability to track your bottle count and provide filtered water with the battery powered Green Ticker<sup>™</sup> and filter monitor.

## The EZH2O Mechanical family features:

- Quick fill rate of .5-1GPM with laminar flow to minimize splashing
- Included integrated silver ion antimicrobial protection in key areas
- Real drain system eliminates standing water
- Stainless steel bottle filler wrapper with ABS plastic alcove
- Includes robust hanging bracket for surface mount
- No bubbler required
- Optional remote chiller can be installed within 15 feet of unit to deliver chilled drinking water