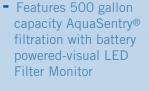

## Mechanical Bottle Filling Station, Surface Mount

The EZH2O Mechanical activated station was built with installations in mind where electricity is not as easily accessible. With the addition of EMASMB and LMASMB, you have the ability to track your bottle count and provide filtered water with the battery powered Green Ticker<sup>™</sup> and filter monitor.