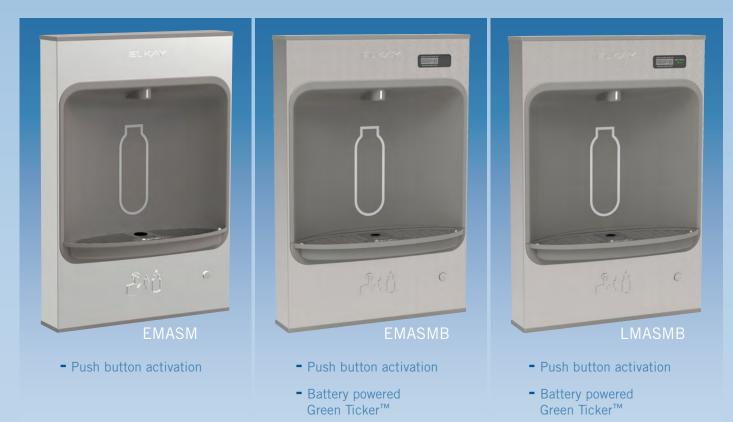

commercial products

- Push-button activation
- No electrical connection required to dispense water
- Meets ADA standards when properly installed
- Ideal for facilities where electric wiring is not easily accessible, or a location looking to reduce electrical usage

## Mechanical Bottle Filling Station, Surface Mount

The EZH2O Mechanical activated station was built with installations in mind where electricity is not as easily accessible. With the addition of EMASMB and LMASMB, you have the ability to track your bottle count and provide filtered water with the battery powered Green Ticker<sup>™</sup> and filter monitor.

## The EZH2O Mechanical family features:

- Quick fill rate of .5-1GPM with laminar flow to minimize splashing
- Included integrated silver ion antimicrobial protection in key areas
- Real drain system eliminates standing water
- Stainless steel bottle filler wrapper with ABS plastic alcove
- Includes robust hanging bracket for surface mount
- No bubbler required
- Optional remote chiller can be installed within 15 feet of unit to deliver chilled drinking water