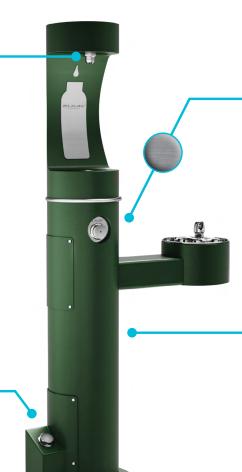

#### **Type 316 Stainless Steel**

Incorporates molybdenum for increased corrosion resistance.

#### **Built Tough**

Body constructed of 1/8" thick

Type 316 stainless steel.

Durable, powder-coated exterior **provides superior protection** from the elements.

**Vandal-resistant** push buttons, bubblers and screws.

#### **Other Foot Pedal Features**

**Hands-free Activation** 

filling activation.

Easy-to-install **foot pedal** accessory

provides option for hands-free bottle

\*Sold separately in coordinating colors below.