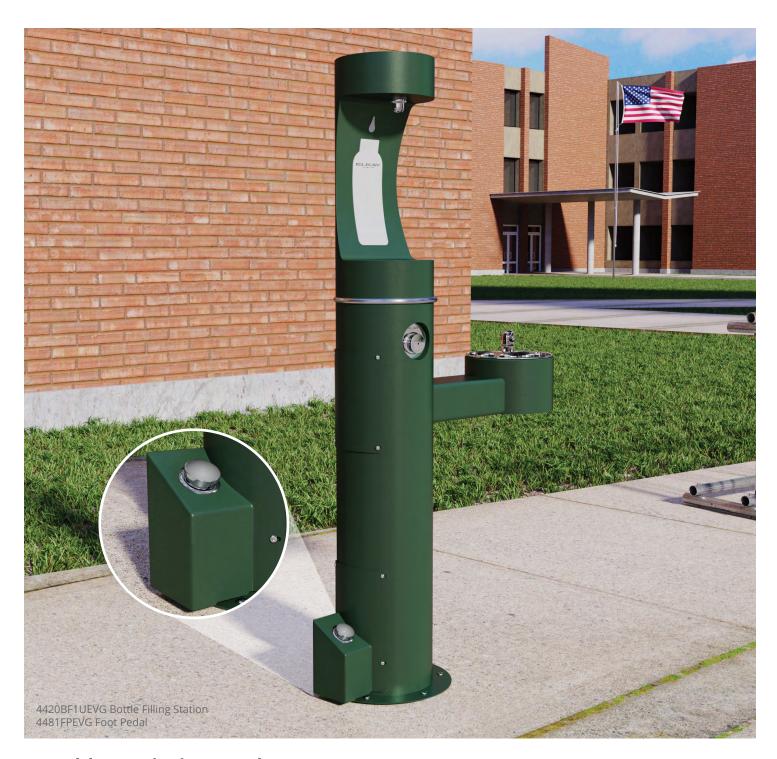

## Outdoor Tubular Bottle Filling Station Foot Pedal Accessory

### A Healthy, Hygienic Upgrade

Convert outdoor bottle filling stations to hands-free units with this easy-to-install foot activation pedal. On playgrounds, educational campuses and recreational areas where health and safety are top of mind, this accessory offers the option to fill reusable water bottles without using the standard push button. Order with a new unit or retrofit an existing one.

#### **Other Foot Pedal Features**

**Hands-free Activation** 

filling activation.

Easy-to-install **foot pedal** accessory

provides option for hands-free bottle

\*Sold separately in coordinating colors below.

- Activates bottle filler only but does not deactivate push button; does not activate attached fountains
- Attaches to lower access panel opening for secure connection
- Same Type 316 stainless steel with powder-coated exterior as bottle filling stations
- Compatible with select outdoor tubular bottle filling stations. View the compatibility guide in the literature section of elkay.com.